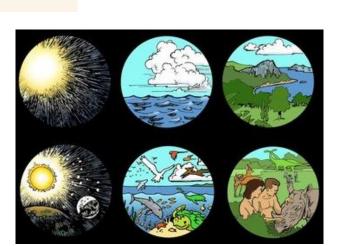

#### What will I need to remember for future learning?

The Bible describes God creating the Earth and human life in **Genesis Chapter 1**.

Scientists explain the start of the Earth in **cosmology** and human life in **evolution**.

People interpret the beginning of Earth from the Bible and Science differently each with a different **audience and purpose**.

Christians who are Scientists believe the two are **complementary** forms of truth answering different questions.

<u>Key images</u> The Big Frieze – Creation Science Creation Bible Creation Story

| Key Vocabulary | Definition                                        |
|----------------|---------------------------------------------------|
| Cosmology      | The beginning of the Universe.                    |
| Evolution      | The development of living beings.                 |
| Complementary  | Combining to enhance the qualities of each other. |
| Conflict       | A clash of ideas or argument.                     |
| Audience       | A group of readers for that piece of writing.     |
| Purpose        | The aim of a piece of writing.                    |