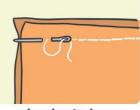

| Key Vocabulary   | Definition Grompton                                                                                        |
|------------------|------------------------------------------------------------------------------------------------------------|
| specification    | A detailed description of the design<br>and materials used to make<br>something.                           |
| template/pattern | A shaped piece used as a pattern.                                                                          |
| seam allowance   | The area between the fabric edge<br>and the stitching line on two pieces<br>of fabric being sewn together. |
| embroidery       | The process of forming decorative designs by needlework.                                                   |

backstitch