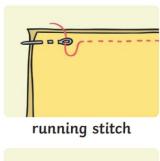

## Design and Technology Year 6 Summer 2 Textiles Project

<u>Design brief:</u> To design, make and evaluate a cuddly toy based on a design by a Reception child.

|                                                                                                        | with a and of the unit?                                                                        |  |
|--------------------------------------------------------------------------------------------------------|------------------------------------------------------------------------------------------------|--|
| What will I know by the end of the unit?                                                               |                                                                                                |  |
| To investigate an example toy and analyse how it has been created.                                     | To design a soft toy based on specific<br>design criteria – safe, soft, fun and<br>individual. |  |
| To practise different types of stitches<br>and decide on the most effective for<br>a specific purpose. | To create a paper template of my<br>finished design which can be used as a<br>pattern.         |  |
| To plan my design to include stitching<br>and affixing details in a variety of<br>ways.                | To evaluate my design upon completion for what worked well and areas to improve.               |  |
| Examples:                                                                                              | <u>Techniques and dia</u><br>Running stitch                                                    |  |

| Key Vocabulary   | Definition Grompton                                                                                        |
|------------------|------------------------------------------------------------------------------------------------------------|
| specification    | A detailed description of the design<br>and materials used to make<br>something.                           |
| template/pattern | A shaped piece used as a pattern.                                                                          |
| seam allowance   | The area between the fabric edge<br>and the stitching line on two pieces<br>of fabric being sewn together. |
| embroidery       | The process of forming decorative designs by needlework.                                                   |