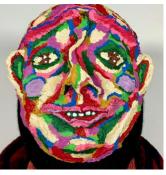

#### What will I need to remember for future learning?

Masks played a central role in Maya culture. They were made for a variety of occasions and purposes. In fact, they were even used to decorate temples.

Masks were often inspired by animals; they were vibrant and colourful.

## Key artists and artwork Charlie Goodall- Mask a Day project (2020)

| hieroglyphs | stylised picture of an<br>object representing a<br>word, syllable, or<br>sound, as found in<br>ancient Egyptian and<br>certain other writing<br>systems |
|-------------|---------------------------------------------------------------------------------------------------------------------------------------------------------|
| Event masks | designed to be worn<br>during important<br>events such as<br>weddings and birth<br>ceremonies                                                           |
| Death masks | buried with the<br>Mayans, intended to<br>protect the wearer on<br>their journey to the<br>afterlife                                                    |
| conceal     | not allow to be seen                                                                                                                                    |
| identity    | the fact of being who<br>or what a person or<br>thing is                                                                                                |