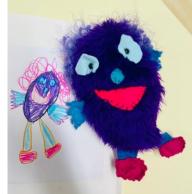

## Design and Technology Year 6 Summer 2 Textiles Project

<u>Design brief:</u> To design, make and evaluate a cuddly toy based on a design by a Reception child.

|                                                                                                        | with a and of the unit?                                                                        |  |
|--------------------------------------------------------------------------------------------------------|------------------------------------------------------------------------------------------------|--|
| What will I know by the end of the unit?                                                               |                                                                                                |  |
| To investigate an example toy and analyse how it has been created.                                     | To design a soft toy based on specific<br>design criteria – safe, soft, fun and<br>individual. |  |
| To practise different types of stitches<br>and decide on the most effective for<br>a specific purpose. | To create a paper template of my<br>finished design which can be used as a<br>pattern.         |  |
| To plan my design to include stitching<br>and affixing details in a variety of<br>ways.                | To evaluate my design upon completion for what worked well and areas to improve.               |  |
| Examples:                                                                                              | <u>Techniques and dia</u><br>Running stitch                                                    |  |