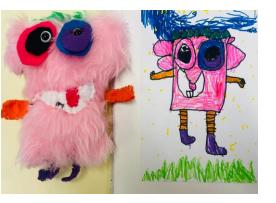

## Design and Technology Year 6 Summer 2 Textiles Project

<u>Design brief:</u> To design, make and evaluate a cuddly toy based on a design by a Reception child.

|                                                                                                        | with a and of the unit?                                                                        |  |
|--------------------------------------------------------------------------------------------------------|------------------------------------------------------------------------------------------------|--|
| What will I know by the end of the unit?                                                               |                                                                                                |  |
| To investigate an example toy and analyse how it has been created.                                     | To design a soft toy based on specific<br>design criteria – safe, soft, fun and<br>individual. |  |
| To practise different types of stitches<br>and decide on the most effective for<br>a specific purpose. | To create a paper template of my<br>finished design which can be used as a<br>pattern.         |  |
| To plan my design to include stitching<br>and affixing details in a variety of<br>ways.                | To evaluate my design upon completion for what worked well and areas to improve.               |  |
| Examples:                                                                                              | <u>Techniques and dia</u><br>Running stitch                                                    |  |