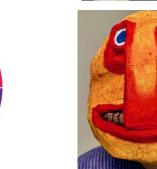

#### What will I need to remember for future learning?

Masks played a central role in Maya culture. They were made for a variety of occasions and purposes. In fact, they were even used to decorate temples.

Masks were often inspired by animals; they were vibrant and colourful.

## Key artists and artwork Charlie Goodall- Mask a Day project (2020)

| hieroglyphs | stylised picture of an<br>object representing a<br>word, syllable, or<br>sound, as found in<br>ancient Egyptian and<br>certain other writing<br>systems |
|-------------|---------------------------------------------------------------------------------------------------------------------------------------------------------|
| Event masks | designed to be worn<br>during important<br>events such as<br>weddings and birth<br>ceremonies                                                           |
| Death masks | buried with the<br>Mayans, intended to<br>protect the wearer on<br>their journey to the<br>afterlife                                                    |
| conceal     | not allow to be seen                                                                                                                                    |
| identity    | the fact of being who<br>or what a person or<br>thing is                                                                                                |