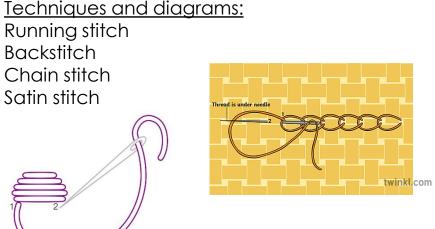

## Design and Technology Year 6 Summer 2 Textiles Project

<u>Design brief:</u> To design, make and evaluate a cuddly toy based on a design by a Reception child.

|                                                                                                        | with a and of the unit?                                                                        |  |
|--------------------------------------------------------------------------------------------------------|------------------------------------------------------------------------------------------------|--|
| What will I know by the end of the unit?                                                               |                                                                                                |  |
| To investigate an example toy and analyse how it has been created.                                     | To design a soft toy based on specific<br>design criteria – safe, soft, fun and<br>individual. |  |
| To practise different types of stitches<br>and decide on the most effective for<br>a specific purpose. | To create a paper template of my<br>finished design which can be used as a<br>pattern.         |  |
| To plan my design to include stitching<br>and affixing details in a variety of<br>ways.                | To evaluate my design upon completion for what worked well and areas to improve.               |  |
| Examples:                                                                                              | <u>Techniques and dia</u><br>Running stitch                                                    |  |

backstitch