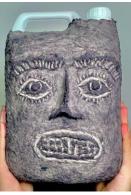

#### What will I need to remember for future learning?

Masks played a central role in Maya culture. They were made for a variety of occasions and purposes. In fact, they were even used to decorate temples.

Masks were often inspired by animals; they were vibrant and colourful.

## Key artists and artwork Charlie Goodall- Mask a Day project (2020)

| hieroglyphs | stylised picture of an<br>object representing a<br>word, syllable, or<br>sound, as found in<br>ancient Egyptian and<br>certain other writing<br>systems |
|-------------|---------------------------------------------------------------------------------------------------------------------------------------------------------|
| Event masks | designed to be worn<br>during important<br>events such as<br>weddings and birth<br>ceremonies                                                           |
| Death masks | buried with the<br>Mayans, intended to<br>protect the wearer on<br>their journey to the<br>afterlife                                                    |
| conceal     | not allow to be seen                                                                                                                                    |
| identity    | the fact of being who<br>or what a person or<br>thing is                                                                                                |